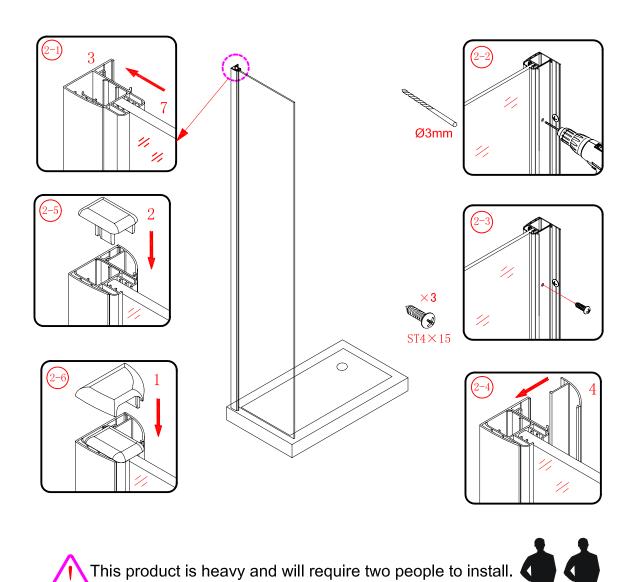

#### Installation

Please read these instructions carefully before start of installation.

The wall post has up to 20mm of adjustment for out of true wall situations.

Ensure that the shower tray is fitted level and that after assembly of enclosure there is a full and continuous bead of sealant between the top of the shower tray and the title joint.

Special care should be taken when drilling walls to avoid hidden pipes or electrical cables.

Note: This product is heavy and will require two people to install.

Please remove protective film from aluminium profiles before installation.

# **Tools required** Φ8mm d ф3mm This product is heavy and will require two people to install.