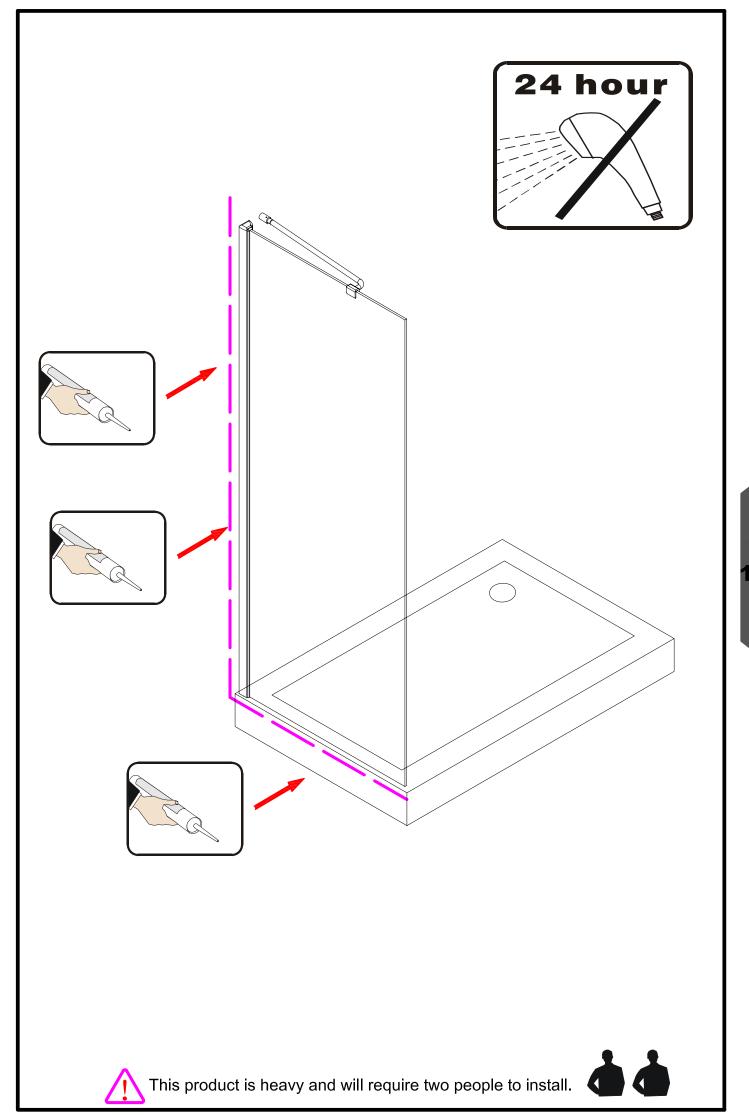

#### Installation

Please read these instructions carefully before start of installation.

The wall post has up to 20mm of adjustment for out of true wall situations.

Ensure that the shower tray is fitted level and that after assembly of enclosure there is a full and continuous bead of sealant between the top of the shower tray and the title joint.

Special care should be taken when drilling walls to avoid hidden pipes or electrical cables.

Note: This product is heavy and will require two people to install.

Please remove protective film from aluminium profiles before installation.