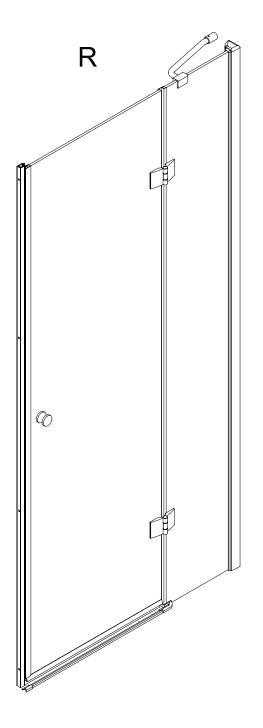

## Hinged door

Installation instructions

VERONA-B-12

(For VERONA-B-13 ) VERONA-A-2

VERONA-AH-1