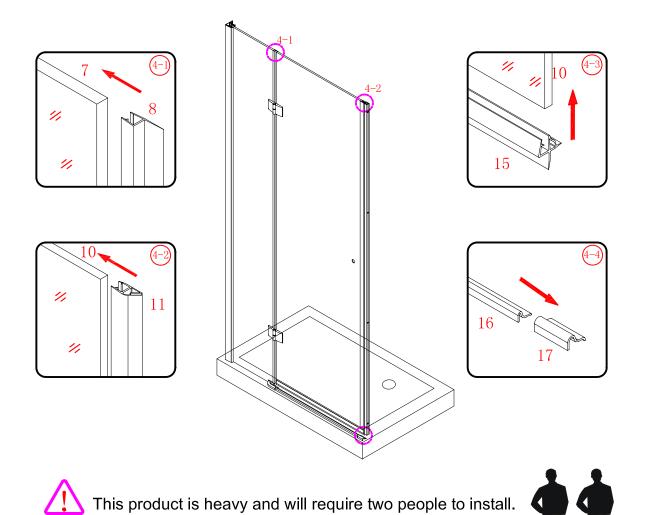

Special care should be taken when drilling walls to avoid hidden pipes or electrical cables.

Note: This product is heavy and will require two people to install.

Please remove protective film from aluminium profiles before installation.