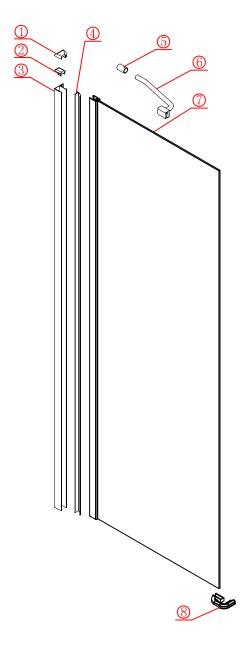

itted so that it sits on the top of the tray rim.

#### ■ Aftercare Instructions

After use, your shower should be cleaned with soap and water. This is particularly important in hard water districts where insoluble lime salts may be deposited and allowed to build up. Cleaners of a gritty or abrasive nature should not be used. Care should be taken to avoid contact with strong chemicals such as organic solvents and strippers.

Glass cleaners can be used but with caution, if in doubt contact the supplier of the cleaner in question.

Please keep these instructions for aftercare and customer service details.

# **Tools required** Φ8mm d ф3mm This product is heavy and will require two people to install.























# Hinged door

Installation instructions (For VERONA-Side panel)