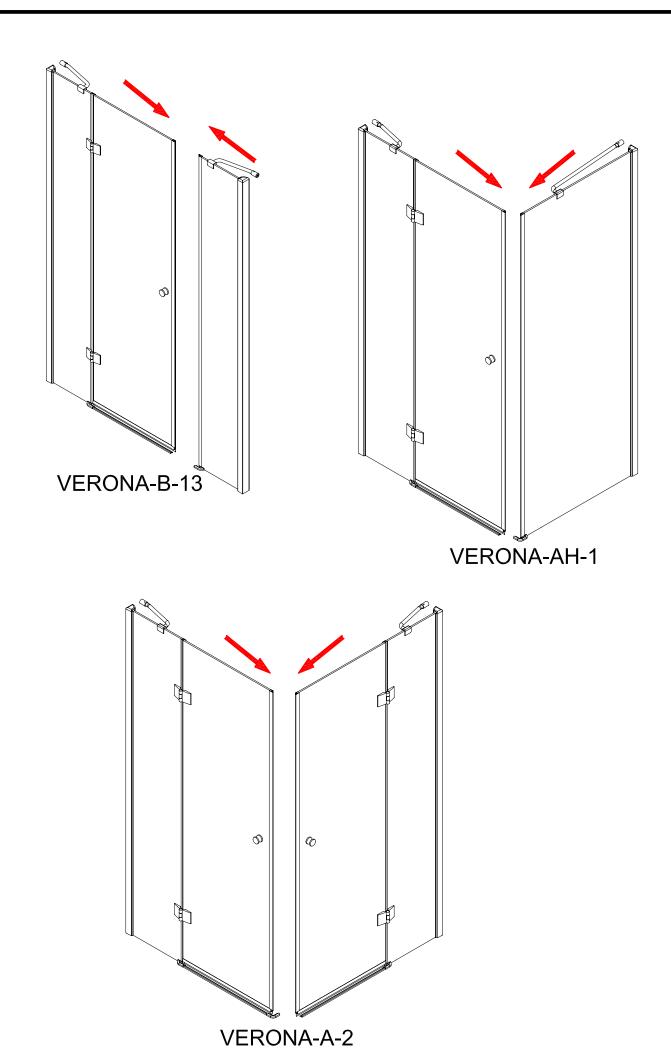

## Hinged door

Installation instructions

VERONA-B-12

(For VERONA-B-13 ) VERONA-A-2

VERONA-AH-1