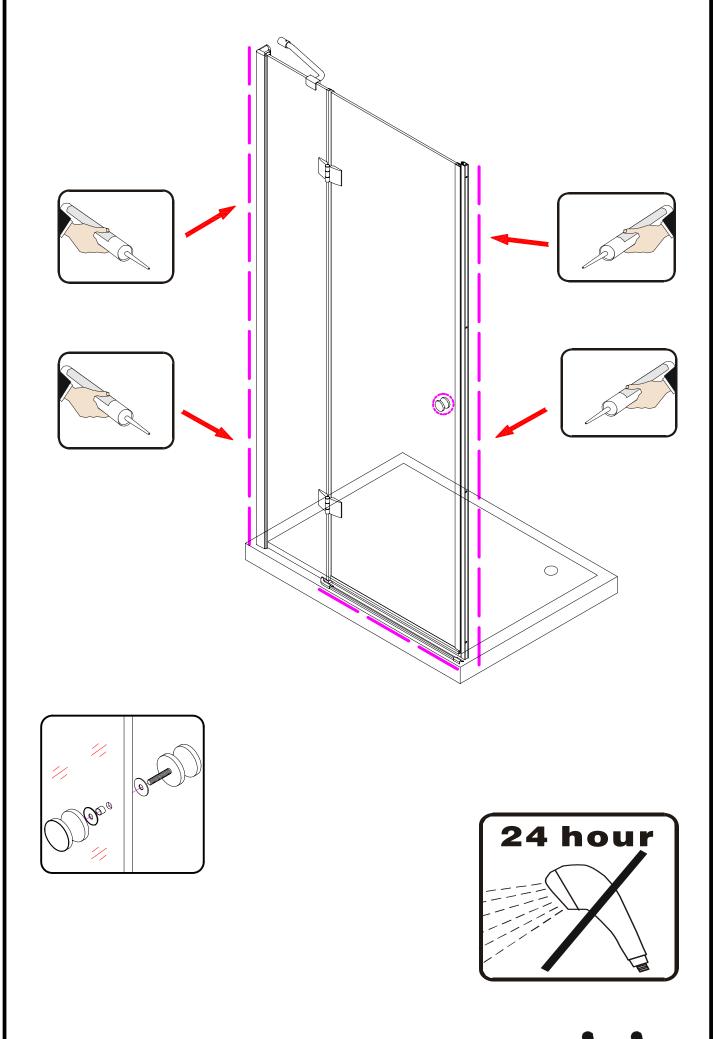

#### Installation

Please read these instructions carefully before start of installation.

The wall post has up to 20mm of adjustment for out of true wall situations.

Ensure that the shower tray is fitted level and that after assembly of enclosure there is a full and continuous bead of sealant between the top of the shower tray and the title joint.

Special care should be taken when drilling walls to avoid hidden pipes or electrical cables.

Note: This product is heavy and will require two people to install.

Please remove protective film from aluminium profiles before installation.

#### ■ Aftercare Instructions

After use, your shower should be cleaned with soap and water. This is particularly important in hard water districts where insoluble lime salts may be deposited and allowed to build up. Cleaners of a gritty or abrasive nature should not be used. Care should be taken to avoid contact with strong chemicals such as organic solvents and strippers.

Glass cleaners can be used but with caution, if in doubt contact the supplier of the cleaner in question.

Please keep these instructions for aftercare and customer service details.