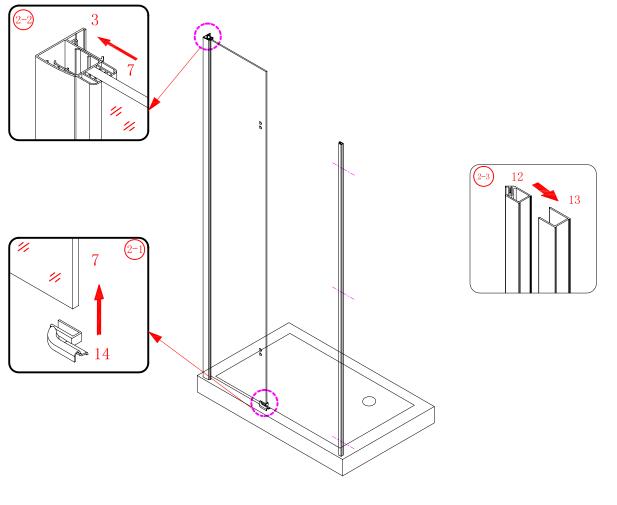

Special care should be taken when drilling walls to avoid hidden pipes or electrical cables.

Note: This product is heavy and will require two people to install.

Please remove protective film from aluminium profiles before installation.