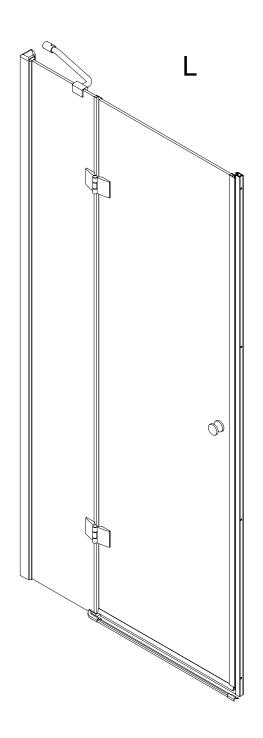

## Hinged door

Installation instructions

VERONA-B-12

(For VERONA-B-13 ) VERONA-A-2

VERONA-AH-1