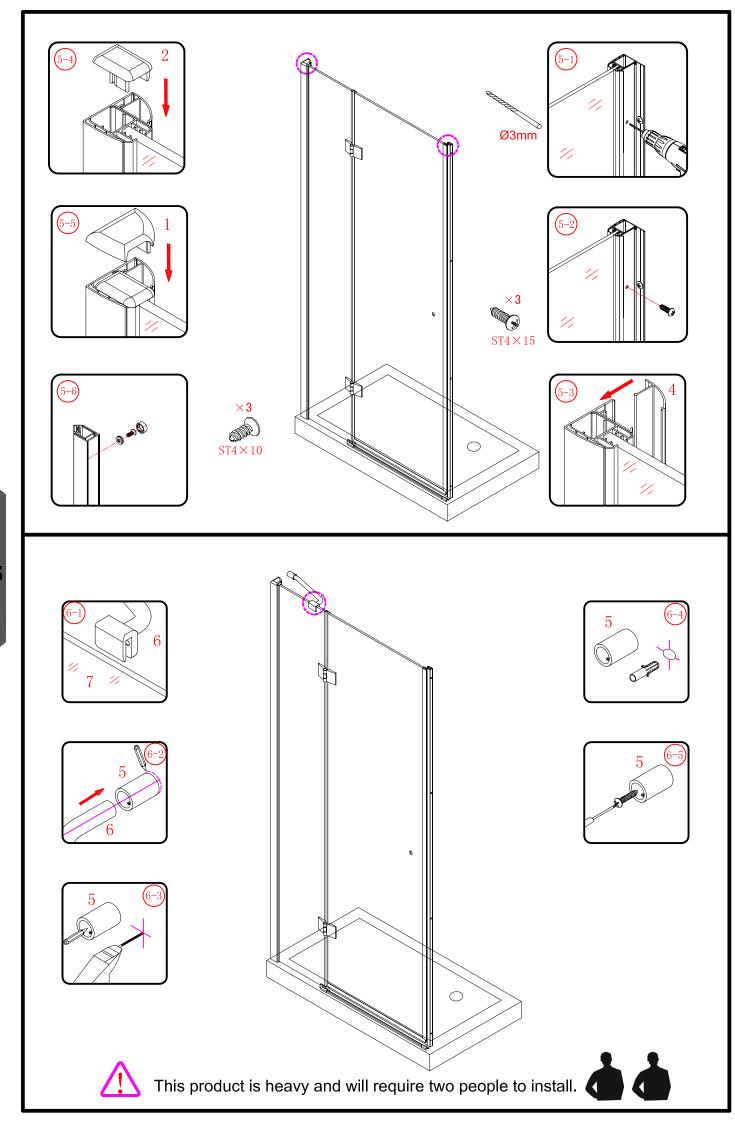

Special care should be taken when drilling walls to avoid hidden pipes or electrical cables.

Note: This product is heavy and will require two people to install.

Please remove protective film from aluminium profiles before installation.