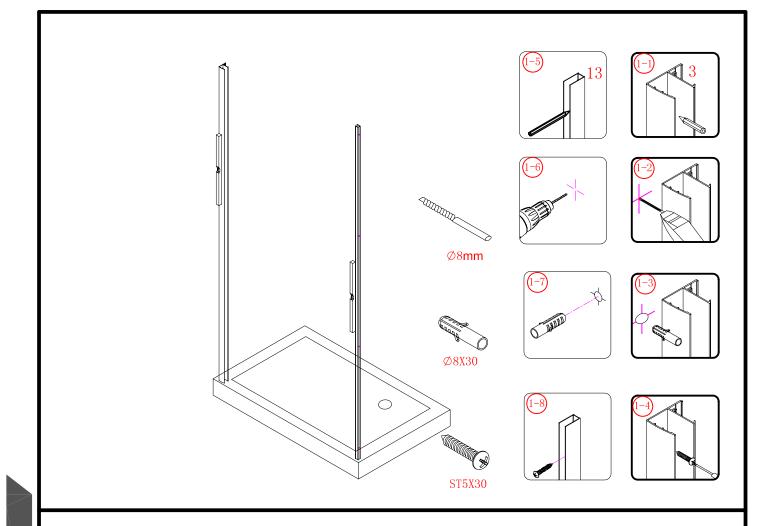

#### Installation

Please read these instructions carefully before start of installation.

The wall post has up to 20mm of adjustment for out of true wall situations.

Ensure that the shower tray is fitted level and that after assembly of enclosure there is a full and continuous bead of sealant between the top of the shower tray and the title joint.

Special care should be taken when drilling walls to avoid hidden pipes or electrical cables.

Note: This product is heavy and will require two people to install.

Please remove protective film from aluminium profiles before installation.

## ■ Shower Tray Installation

The shower tray must be sited against a structural wall.

Water proof walling or tiling should be fitted so that it sits on the top of the tray rim.